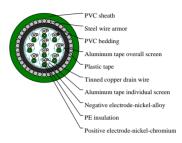

#### CABLE CONSTRUCTION

Conductor: Solid

Type applicable: KX, EX, JX, TX, NX, KCA, KCB, RCA, RCB, SCA, RCB, BC

Insulation: PVC, PE, XLPE or LSZH thermoplastic material

Individual screen: 24 µm aluminium / PETP tape over solid tinned copper drain wire, 0.6 mm

Wrapping: At least 1 layer of plastic tape

Overall screen: 24 µm aluminium / PETP tape over 7-stranded tinned copper drain wire, 0.5mm²

Bedding: PE, PVC or LSZH thermoplastic material

Armor: Galvanized round steel wires

Outer sheath: PVC or LSZH thermoplastic material